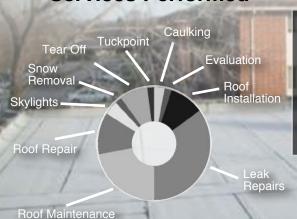

#### Services offered:

- Leak Services
- Roof Repair & Restoration
- Consulting & Evaluations
- Roof Replacement
- Skylight Services
- Architectural Sheet Metal
- **Exterior Building Maintenance**

# Services Performed