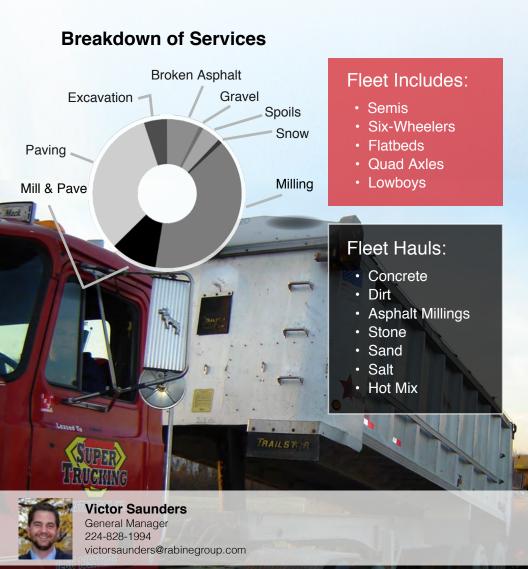

*Super Trucking* provides material hauling services to the Chicagoland area, offering custom flat rates to ongoing clients as well as individual services as needed.